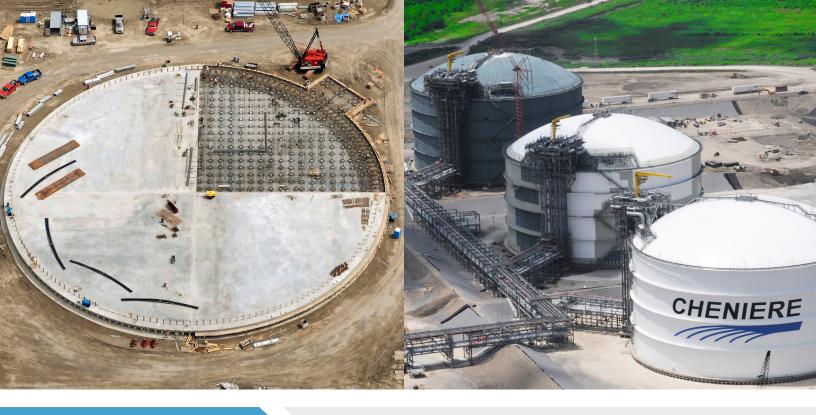

## **LNG TANK EPFC**

CLIENT - Cheniere/Bechtel LOCATION - Sabine Pass, LA COMPLETED - 2008

## **DESCRIPTION**

Bechtel Corporation awarded Matrix Service with the EPC of three 160,000 cubic meters single containment Liquefied Natural Gas tanks for Cheniere Energy Inc. in Sabine Pass, LA. For this iconic project, Matrix Service performed detailed engineering, fabrication, and construction of pipe towers to include piping and instrumentation with paint and insulation. The first import terminal tanks are now converted to export tanks.

## PRINCIPAL FEATURES

- Single containment tanks
  - 9% nickel inner shell
  - Carbon steel external
  - Each 270' x 160' tall with self-supported dome roofs
- Storage capacity
  - 160,000 m3 (approximately 1M bbls) each
- Foundations
  - 1,400 piles per tank
  - 3' thick pile cap