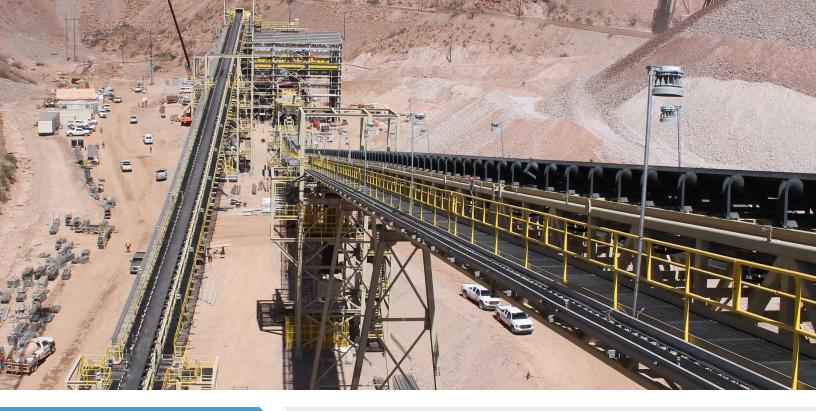

## PRINCIPAL FEATURES

- Installation of 2 Metso dual drive ball mills 24' x 40'
- Grassroots installation of 2 Metso 1250 Cone Crushers and associated screen equipment
  - Civil
  - Concrete, structural, piping, mechanical, screening, electrical
- 2 Ludowici Banana Screens: 14' x 24'
- Appx. 1,500' of conveyor: 62" 72"
- 4 FLSmidth Feeders (2 120' and 2 96')
- 2 350' thickener mechanisms and associated piping systems
- 4 dust collection systems