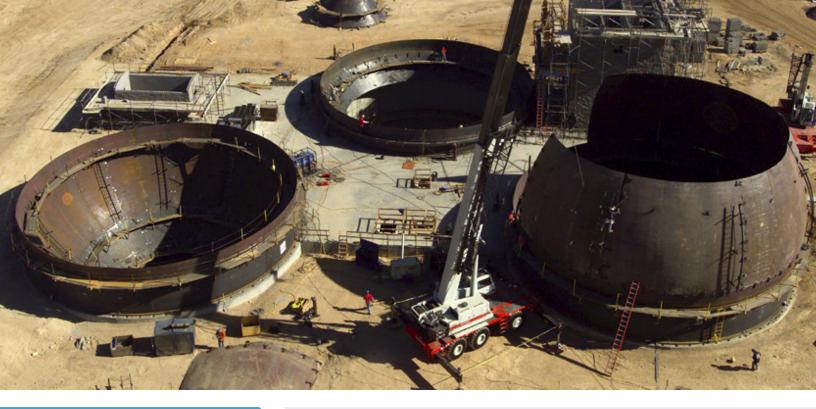

## EGG-SHAPED DIGESTERS & SLUDGE STORAGE TANK

CLIENT - McCarthy / Sundt. LOCATION - Mesa, AZ COMPLETED - 2019

## DESCRIPTION

Matrix Service provided the engineering, procurement, and construction (EPC) of two (2) 1.2 MM gallon egg-shaped digesters as per API 620 including testing and commissioning.

The project was awarded the AWPCA's 2007 Wastewater Project of the Year and the APWA's 2008 Public Works Environmental Project of the Year. Additionally, it was completed eight days before the scheduled contract completion date.

## PRINCIPAL FEATURES

- EPC of two (2) 1.2 MM gallon egg-shaped digesters as per API 620 including testing and commissioning
- Support skirts, base plates, stainless steel cylindrical cap, and top spherical section
- Corrosion protection system supply and installation
- Exterior insulation of vessel
- Architectural cladding
- Access walkways and platforms including tie-in on existing storage tank
- Coating of all exterior components, trusses, walkways, and all other supplied material