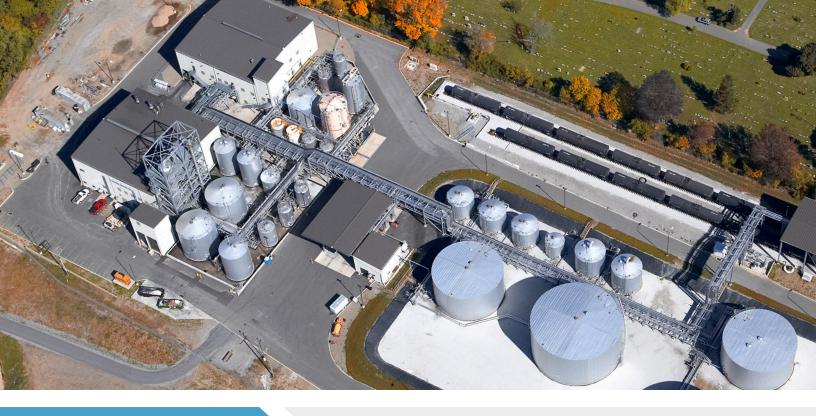

## LAKE ERIE BIOFUEL STORAGE TANKS

CLIENT - Benham Constructors

LOCATION - Erie, PA

COMPLETED - May 2007

## **DESCRIPTION**

Awarded in August 2006, Matrix Service was contracted to design, fabricate, erect and paint 20 storage tanks in Erie, PA.

Building tanks in Erie, PA during the winter months is not an easy task. Our procurement, design and field erection teams arrived on-site in October optimized to face the weather challenge ahead. Following a safe and diligent completion to construction, our paint subcontractor was able to begin painting by the first of March.

## PRINCIPAL FEATURES

- Design 20 storage tanks
- Fabricate 20 storage tanks
- Construct 20 storage tanks
- Paint 20 storage tanks
- Overcame winter weather
- 19,655 man hours