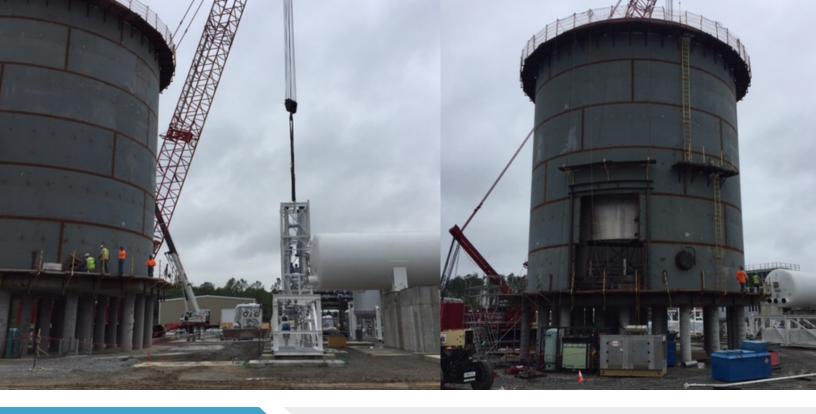

## LINDE LIQUID NITROGEN (LIN) STORAGE TANK

CLIENT - Linde Engineering North America, Inc.

LOCATION - Adel, GA

COMPLETED - October 2018

## **DESCRIPTION**

Matrix Service performed the engineering, procurement, and construction of one (1) 2,260m<sup>3</sup> net capacity, double wall steel, single containment liquid nitrogen storage tank.

## PRINCIPAL FEATURES

- Both inner and outer tanks with self-supported cone roofs
- Tank shell and roof insulated with expanded perlite
- Bottom insulation system with Foamglas™ HLB 800 blocks underneath the inner tank bottom
- Internal and external piping and supports for the tanks provided to the battery limit
- 32" wide double stringer stairway supported from the outer tank shell