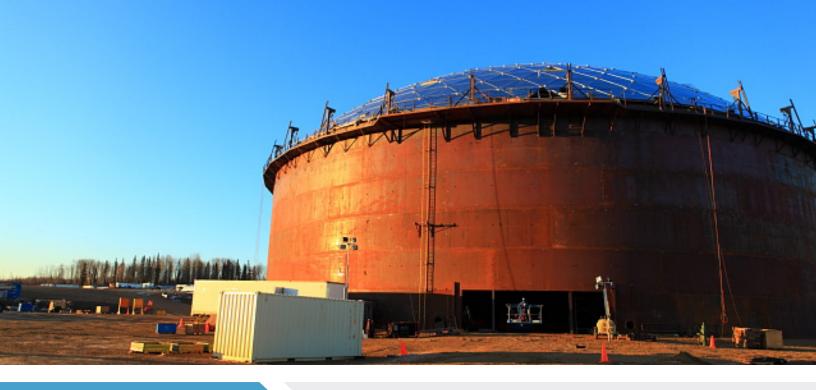

## ABOVEGROUND STORAGE TANK CONSTRUCTION

CLIENT - Enbridge LOCATION - Cheecham, Alberta, Canada COMPLETED - 2011

## **DESCRIPTION**

Matrix Service constructed two aboveground storage tanks for Enbridge in Western Canada at the Cheecham terminal tank farm. The tanks are virtually identical and both include the dome-style roofs.

## PRINCIPAL FEATURES

- Constructed (2) aboveground storage tanks
- Dome-style roofs
- Zero safety incidents

matrixservice.com | 866 367 6879